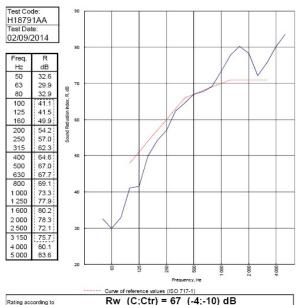

BTC 17440F - BRE Report P102396-1011A Refer to Speedline Specification Clause

200 mm. (At Base Track, Excluding Finishes)

Severe - Annexes A-F

67 RwdB, -10CtrDate Tested or Assessed Against - 02/09/2014

Customer: Metsec plc Hepsec Division