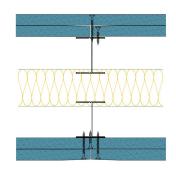

## TWI50-B-60(50)(200) - SPEEDLINE System Data Sheet - Version V1 (24-10-23)

Twin SPEEDLINE 50mm 'I' Stud Partition @600mm Ctrs, with 2x BG Gyproc 15mm SoundBloc each side, 50mm APR

## System Performance Breakdown

Fire Resistance:

BS476 Part 22:1987:

Test Ref & Date or Applied Ref & Report:

Max Height: Thickness:

Duty Grade: BS 5234: Part 2:1992:

Sound Insulation:

90/90 Minutes (Integrity/Insulation).